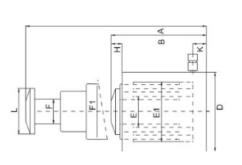

## Specifications

Inquiry

- Max Working Pressure: 700 Bar
- Telescopic Design, single-acting

| Model  | Сар   | Stage | Stroke | Collaps H | Effective<br>Area | OilCap | В    | А    | w    | E1   | F    | F1   | L    | к    | н    |
|--------|-------|-------|--------|-----------|-------------------|--------|------|------|------|------|------|------|------|------|------|
|        | (ton) |       | (mm)   | (mm)      | (cm²)             | (cm³)  | (mm) | (mm) | (kg) | (mm) | (mm) | (mm) | (mm) | (mm) | (mm) |
| TC10-2 | 10    | 2     | 270    | 250       | 15.9              | 810    | 250  | 520  | 18   | 75   | 36   | 68   | 50   | 20   | 26   |
|        |       | 1     | 135    |           | 44.15             |        |      |      |      |      |      |      |      |      |      |
| TC10-3 | 10    | 3     | 435    | 280       | 15.9              | 2250   | 280  | 715  | 40   | 110  | 36   | 95   | 75   | 21   | 19   |
|        |       | 2     | 290    |           | 44.15             |        |      |      |      |      |      |      |      |      |      |
|        |       | 1     | 145    |           | 95                |        |      |      |      |      |      |      |      |      |      |
| TC15-2 | 15    | 2     | 300    | 280       | 23.7              | 1308   | 280  | 580  | 28   | 90   | 50   | 80   | 66   | 25   | 16   |
|        |       | 1     | 150    |           | 63.5              |        |      |      |      |      |      |      |      |      |      |
| TC15-3 | 15    | 3     | 510    | 320       | 23.7              | 3543   | 320  | 820  | 60   | 125  | 50   | 110  | 95   | 25   | 19   |
|        |       | 2     | 340    |           | 63.5              |        |      |      |      |      |      |      |      |      |      |
|        |       | 1     | 170    |           | 122.6             |        |      |      |      |      |      |      |      |      |      |
| TC30-2 | 30    | 2     | 300    | 304       | 44.15             | 2088   | 304  | 604  | 45   | 110  | 68   | 100  | 89   | 27   | 18   |
|        |       | 1     | 150    |           | 95                |        |      |      |      |      |      |      |      |      |      |
| TC30-3 | 30    | 3     | 600    | 366       | 44.15             | 6803   | 366  | 966  | 106  | 160  | 68   | 150  | 123  | 27   | 20   |
|        |       | 2     | 400    |           | 95                |        |      |      |      |      |      |      |      |      |      |
|        |       | 1     | 200    |           | 201               |        |      |      |      |      |      |      |      |      |      |